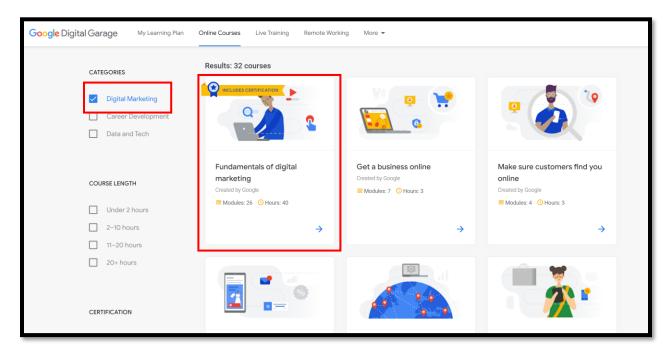

Step 6: Select Digital Marketing under categories. Please select the 'Fundamentals of Digital Marketing' course.