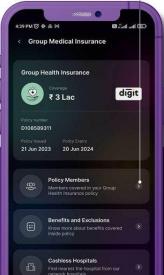

### **Benefits section**

Under benefits, you can find the details of your policy such as the **sum insured**, **the policy period**, **members covered**, etc for insurance benefits. You can also start using your other benefits such as **medical consultation**, **mental wellness**, **and discounted health checkups** from here.