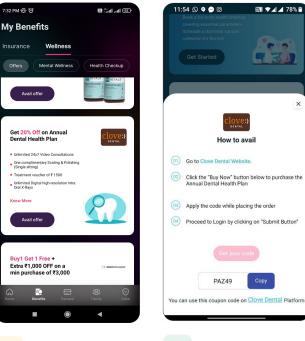

### Steps to access dental plans via Pazcare app

💽 pazcare

1

Under the wellness section, click on the "Avail offer" on Clove dental health plan card. 2

Apply the code on Clove dental website while placing order.