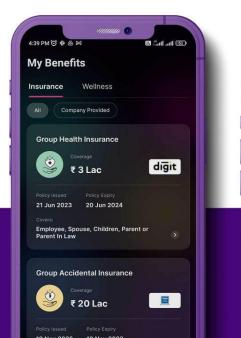

### **Benefits section**

Under benefits, you can find the details of your policy such as the **sum insured**, **the policy period**, **members covered**, etc for insurance benefits. You can also start using your other benefits such as **medical consultation**, **mental wellness**, **and discounted health checkups** from here.

Click on "**Policy members**" to find your family members covered under the policy.

Click on "Health Card" for the desired member to download their health card.