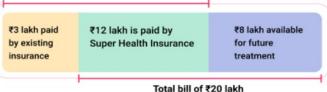

### How does Super top up work?

- Mr. Gupta, age 36 has an existing family health insurance plan with ₹ 3 lakhs cover for each member.
- He purchased a Super Top up plan worth ₹ 20 lakhs for his family, with the annual deductible as ₹ 3 lakhs
- Now suppose, his wife has fallen ill and she is in the hospital with a total bill of ₹ 15 lakhs
- Here, ₹ 3 lakhs (deductible) are covered by his existing family health
   insurance or his pocket and the remaining ₹ 12 lakhs is taken care of by
   Super Top up Health Insurance
- ₹ 8 lakhs can still be utilized to cover any future medical treatment for his family without paying the deductible amount again, within the insurance term

#### Total bill of ₹15 lakh

pazcare

How to buy a Super top up?

1. You can buy a Super top up on the Pazcare app itself.

2. Log in to your Pazcare app. On the homepage, you will find the details about Super top-up.