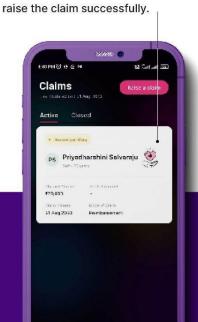

### **Claim section**

You can raise and track claims from the claims section.

Select the claim type that you need. annan 🍙 Select a Claim Type That Applies to You **Emergency Hospitalisation** Æ. Planned Hospitalisation Reimbursement

Fill the **necessary details** that are needed as per the type of claim.

To check out the step-by-step process of raising your claim on the Pazcare app, check out this video

How to raise and track claims on the Pazcare app?

A ticket will be generated.

You can then follow the

next specified steps to

How to access your benefits on the Pazcare app?

If you haven't already downloaded the Pazcare app. Download it here 👇

Download on the App Store