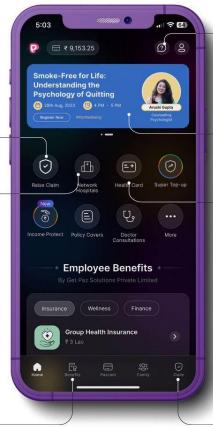

### 2

Log in to your Pazcare app and click on "Benefits" section at the bottom

On this page, switch to "Wellness" section.

### 3

You will now be able to access your health & wellness benefits here.