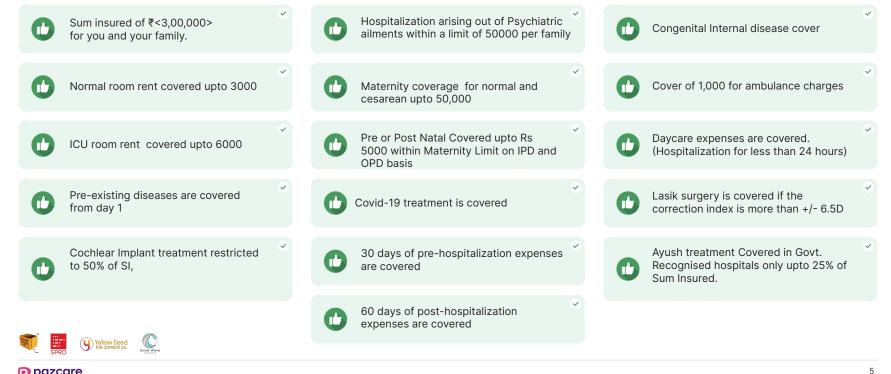

### **Inclusions** in your policy

pazcare

Inclusions are procedures and services that are covered in your policy. If you make a claim for any of the following all/part of the costs will be covered by the policy.