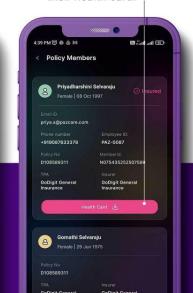

Click on "**Policy members**" to find your family members covered under the policy.

Click on "Health Card" for the desired member to download their health card.