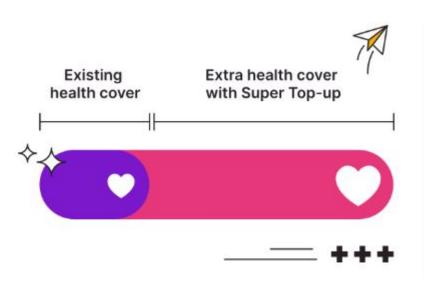

### What is Super top up?

Super top-up is an **additional cover of 20 lakhs** you can buy for yourself or your family members on top of your existing health insurance plan.

🧑 pazcare

### How does Super top up work?

- Mr. Gupta, age 36 has an existing family health insurance plan with ₹ 3 lakhs cover for each member.
- He purchased a Super Top up plan worth ₹ 20 lakhs for his family, with the annual deductible as ₹ 3 lakhs
- Now suppose, his wife has fallen ill and she is in the hospital with a total bill of ₹ 15 lakhs
- Here, ₹ 3 lakhs (deductible) are covered by his existing family health
   insurance or his pocket and the remaining ₹ 12 lakhs is taken care of by
   Super Top up Health Insurance
- ₹ 8 lakhs can still be utilized to cover any future medical treatment for his family without paying the deductible amount again, within the insurance term