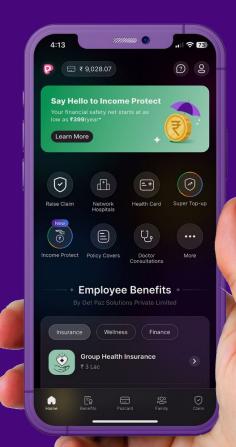

### Pazcare app

On the home page, you will find your **policy** details, the additional benefits, the option to raise a claim, and more.

pazcare

You can easily raise your claims from here. You can view the list of cashless hospitals covered in your policy here.

Benefits section to find details of your insurance policies, network hospitals & policy documents.

You can contact support from here.

You can register for upcoming wellness sessions from here.

You can download your policy health cards here

### **Benefits section**

Under benefits, you can find the details of your policy such as the **sum insured**, **the policy period**, **members covered**, etc for insurance benefits. You can also start using your other benefits such as **medical consultation**, **mental wellness**, **and discounted health checkups** from here.