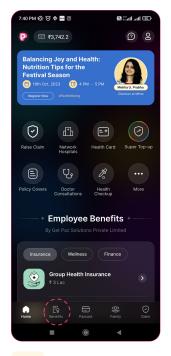

### Pazcare app

On the home page, you will find your **policy** details, the additional benefits, the option to raise a claim, and more.

pazcare

You can easily raise your claims from here. You can view the list of cashless hospitals covered in your policy here.

Benefits section to find details of your insurance policies, network hospitals & policy documents.

You can contact support from here.

You can register for upcoming wellness sessions from here.

You can download your policy health cards here

**Claims -** to file for a digital reimbursement claim or raise a cashless claim request

### **Benefits section**

Under benefits, you can find the details of your policy such as the **sum insured**, **the policy period**, **members covered**, etc for insurance benefits. You can also start using your other benefits such as **medical consultation**, **mental wellness**, **and discounted health checkups** from here.