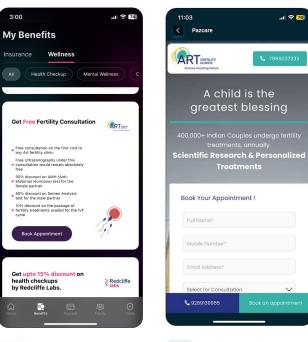

### 2

Fill in the form and click on "Book an appointment" button to book your consultation with ART Fertility Clinics.

Steps to access discounts on Nua products

pazcare

### 2

Under the wellness section, click on the "Avail offer" on Nua products card.

Click on the "Get your code" button and apply it while placing your order on the Nua website.

X