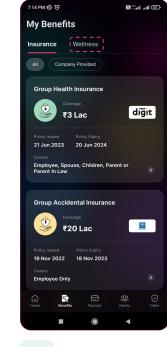

### **Benefits section**

Under benefits, you can find the details of your policy such as the **sum insured**, **the policy period**, **members covered**, etc for insurance benefits. You can also start using your other benefits such as **medical consultation**, **mental wellness**, **and discounted health checkups** from here.

Click on "**Policy members**" to find your family members covered under the policy.

Click on "Health Card" for the desired member to download their health card.