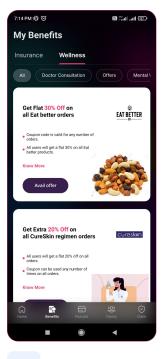

### 2

Log in to your Pazcare app and click on "Benefits" section at the bottom

On this page, switch to "Wellness" section.

### 3

You will now be able to access your health & wellness benefits here.

### Get Flat 30% Off on all Eat better orders

Coupon code is vaild for any number of orders.

All users will get a flat 30% on all Eat better products.

### Get Extra 20% Off on all CureSkin regimen orders

✓ All users will get a flat 20% off on all orders.

cureskin

cureskin

Soothing Hydra Ge

Coupon can be used any number of times on all orders.