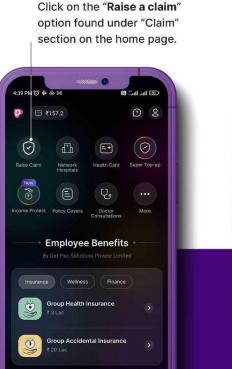

### Pazcare app

On the home page, you will find your **policy** details, the additional benefits, the option to raise a claim, and more.

pazcare

You can easily raise your claims from here. You can view the list of cashless hospitals covered in your policy here.

**Claims -** to file for a digital reimbursement claim or raise a cashless claim request

### **Claim section**

You can raise and track claims from the claims section.

Select the claim type that you need. annan 🍙 Select a Claim Type That Applies to You **Emergency Hospitalisation** Æ. Planned Hospitalisation Reimbursement