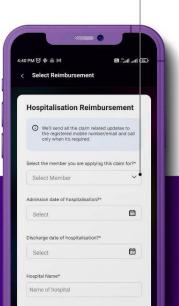

### **Claim section**

You can raise and track claims from the claims section.

Select the claim type that you need. annan 🍙 Select a Claim Type That Applies to You **Emergency Hospitalisation** Æ. Planned Hospitalisation Reimbursement

Fill the **necessary details** that are needed as per the type of claim.

To check out the step-by-step process of raising your claim on the Pazcare app, check out this video

How to raise and track claims on the Pazcare app?