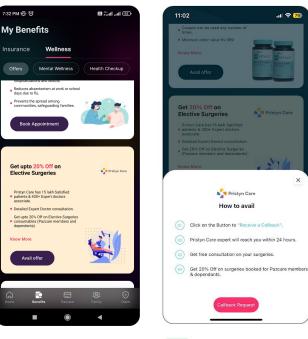

### Steps to access fertility consultation via Pazcare app

💿 pazcare

Under the wellness section, click on the "Book Appointment" on Art Fertility consultation card.

### 2

Fill in the form and click on "Book an appointment" button to book your consultation with ART Fertility Clinics.

Steps to access discounts on Nua products

pazcare